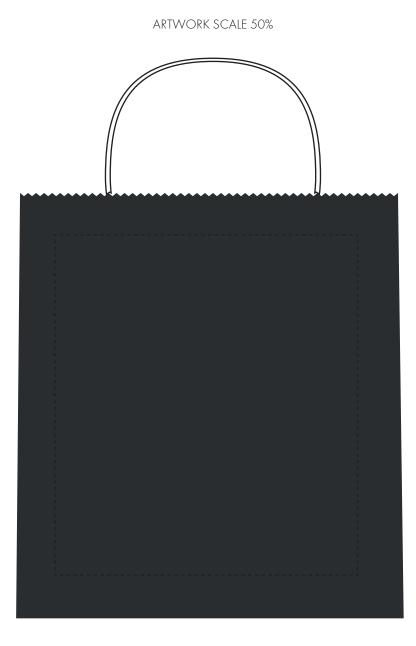

| Product and Artwork Proof |            | BRUNSWICK MEDIUM PAPER BAC                  |  |
|---------------------------|------------|---------------------------------------------|--|
| Your Ref:                 | Quantity:  | Product Code: QB4034                        |  |
| Our Ref:                  | Version: 1 | Product Colour: BLACK                       |  |
| PRINTING CONCERNS:        |            |                                             |  |
| PRODUCT INFO:             |            |                                             |  |
|                           |            | We stock this item in the following colours |  |

## **PANTONE REFERENCE(S)**

📀 Full colour transfer print

Product Image for visualisation - colours may vary

The dashed line is to demonstrate print area and will not appear on your printed item